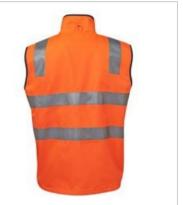

## HI VIS 4602.1 (D+N) REVERSIBLE VEST

Safety vest

Available Colours:

Lime/Navy Orange/Black

## Details

- > Shell: 100% Polyester Oxford 300d with PU coating
- > Lining: 290 gsm polar pleece contrast colour
- > Waterproof rating 20,000mm with sealed seams
- > JB's reflective tape stands up to 50 times domestic wash
- Complies with Standards AS/NZS 1906.4:2010 and AS/NZS 4602.1:2011 Day and Night
- > Front pockets
- > Embroidery access at inner bottom hem with hook pile tape closure
- > Zips into 6DNLL Hi Vis (D+N) Long Line Jacket
- > 2XS & XS available in all colours except Orange/Black
- > URBAN FIT