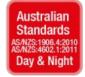

## Details

- > Shell: 100% Polyester Oxford 300d with PU coating
- > Lining: 290 gsm polar pleece contrast colour
- > Waterproof rating 20,000mm with sealed seams
- > JB's reflective tape stands up to 50 times domestic wash
- Complies with Standards AS/NZS 1906.4:2010 and AS/NZS 4602.1:2011 Day and Night
- > Front pockets
- > Embroidery access at inner bottom hem with hook pile tape closure
- > Zips into 6DNLL Hi Vis (D+N) Long Line Jacket
- > 2XS & XS available in all colours except Orange/Black
- > URBAN FIT