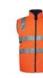

## HI VIS 4602.1 (D+N) REVERSIBLE VEST

Safety vest

Available Colours:

Lime/Navy Orange/Black

## Details

- > Shell: 100% Polyester Oxford 300d with PU coating
- > Lining: 290 gsm polar pleece contrast colour
- > Waterproof rating 20,000mm with sealed seams
- > JB's reflective tape stands up to 50 times domestic wash
- Complies with Standards AS/NZS 1906.4:2010 and AS/NZS 4602.1:2011 Day and Night
- > Front pockets
- > Embroidery access at inner bottom hem with hook pile tape closure
- > Zips into 6DNLL Hi Vis (D+N) Long Line Jacket
- > 2XS & XS available in all colours except Orange/Black
- > URBAN FIT