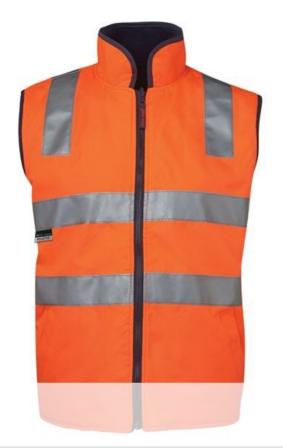

## HI VIS 4602.1 (D+N) REVERSIBLE VEST

Safety vest

Available Colours:

Lime/Navy Orange/Black

## Details

- > Shell: 100% Polyester Oxford 300d with PU coating
- > Lining: 290 gsm polar pleece contrast colour
- > Waterproof rating 20,000mm with sealed seams
- > JB's reflective tape stands up to 50 times domestic wash
- Complies with Standards AS/NZS 1906.4:2010 and AS/NZS 4602.1:2011 Day and Night
- > Front pockets
- > Embroidery access at inner bottom hem with hook pile tape closure
- > Zips into 6DNLL Hi Vis (D+N) Long Line Jacket
- > 2XS & XS available in all colours except Orange/Black
- > URBAN FIT