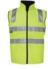

## HI VIS 4602.1 (D+N) REVERSIBLE VEST

Safety vest

Available Colours:

Lime/Navy Orange/Black

## Details

- > Shell: 100% Polyester Oxford 300d with PU coating
- > Lining: 290 gsm polar pleece contrast colour
- > Waterproof rating 20,000mm with sealed seams
- > JB's reflective tape stands up to 50 times domestic wash
- Complies with Standards AS/NZS 1906.4:2010 and AS/NZS 4602.1:2011 Day and Night
- > Front pockets
- > Embroidery access at inner bottom hem with hook pile tape closure
- > Zips into 6DNLL Hi Vis (D+N) Long Line Jacket
- > 2XS & XS available in all colours except Orange/Black
- > URBAN FIT