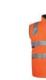

## HI VIS 4602.1 (D+N) REVERSIBLE VEST

Safety vest

Available Colours:

Lime/Navy Orange/Black

## Details

- > Shell: 100% Polyester Oxford 300d with PU coating
- > Lining: 290 gsm polar pleece contrast colour
- > Waterproof rating 20,000mm with sealed seams
- > JB's reflective tape stands up to 50 times domestic wash
- Complies with Standards AS/NZS 1906.4:2010 and AS/NZS 4602.1:2011 Day and Night
- > Front pockets
- > Embroidery access at inner bottom hem with hook pile tape closure
- > Zips into 6DNLL Hi Vis (D+N) Long Line Jacket
- > 2XS & XS available in all colours except Orange/Black
- > URBAN FIT