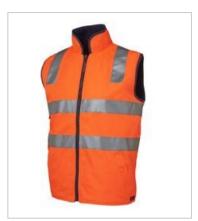

## HI VIS 4602.1 (D+N) REVERSIBLE VEST

Safety vest

Available Colours:

Lime/Navy Orange/Black

## Details

- > Shell: 100% Polyester Oxford 300d with PU coating
- > Lining: 290 gsm polar pleece contrast colour
- > Waterproof rating 20,000mm with sealed seams
- > JB's reflective tape stands up to 50 times domestic wash
- Complies with Standards AS/NZS 1906.4:2010 and AS/NZS 4602.1:2011 Day and Night
- > Front pockets
- > Embroidery access at inner bottom hem with hook pile tape closure
- > Zips into 6DNLL Hi Vis (D+N) Long Line Jacket
- > 2XS & XS available in all colours except Orange/Black
- > URBAN FIT