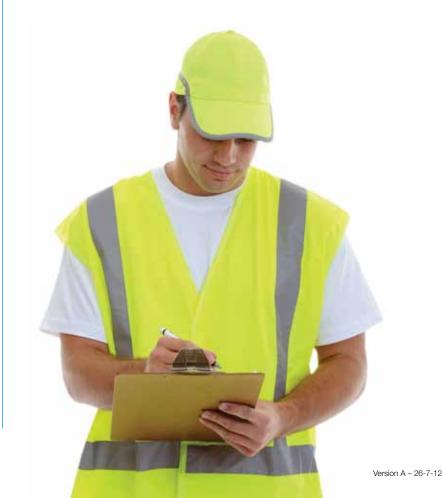

## **Hi Vis Reflector**

Form and function blend perfectly here; laid back styling combined with hi vis reflection. You'll have the confidence you need with a reflective strip around front and sides.