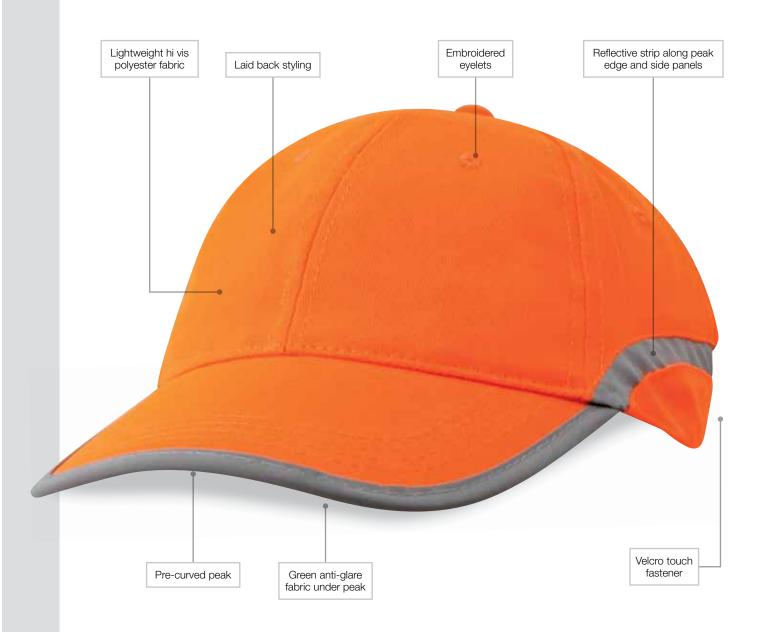

DESCRIPTION: Lightweight hi vis polyester fabric

 Reflective strip along peak edge and side panels

Laid back styling

• Embroidered eyelets

Pre-curved peak

Green anti-glare fabric under peak

Velcro touch fastener