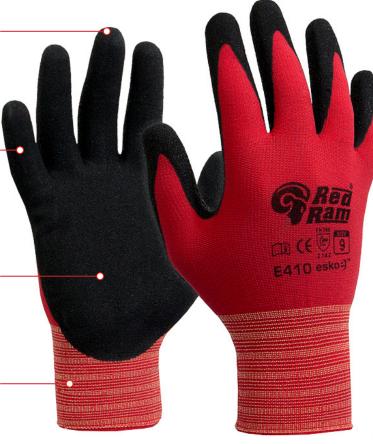

## RED RAM LATEX GLOVE

E410 E410H0

Red Ram glove, red polyamide with black sandy latex coated glove, sizes 6–12

## **PERFORMANCE FEATURES**

- Red polyamide 13-gauge seamless liner with latex sandy finished palm coating
- Multi-layered coating technology provides superior protection from oil penetration, yet repels water, providing a firm wet or dry grip
- Foam latex coating technology creates a soft, durable and flexible surface on the palm
- + Highly sensitive grip
- + Form-fitting ergonomic knitted liner
- + E410 Sizes: 6 12 E410HC Sizes: 7 - 11

Red polyamide 13-gauge seamless liner with latex sandy finished palm coating

> Header carded for retail display (E410HC)