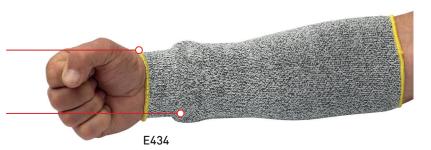

## **RAZOR X500 CUT 5 SLEEVES**

E432/E434

RAZOR X500 HPPE sleeve with or without thumb hole, cut resistance Level 5, sold per each

Knitted from highperformance HPPE combined with stretchy spandex fibres

Razor X500 combines cut protection with comfort, flexibility and dexterity

Cut Level 5 protection 30cm length

## PERFORMANCE FEATURES

- + Knitted from high-performance HPPE combined with stretchy spandex fibres
- Razor X500 combines cut protection with comfort, flexibility and dexterity
- Cut Level 5 protection
- 46cm length (E432) 30cm (E434)
- One size fits all
- + Sold individually