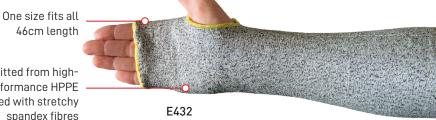

## **RAZOR X500 CUT 5 SLEEVES**

E432/E434

RAZOR X500 HPPE sleeve with or without thumb hole, cut resistance Level 5, sold per each

Knitted from highperformance HPPE combined with stretchy spandex fibres

Razor X500 combines cut protection with comfort, flexibility and dexterity

## PERFORMANCE FEATURES

- + Knitted from high-performance HPPE combined with stretchy spandex fibres
- Razor X500 combines cut protection with comfort, flexibility and dexterity
- Cut Level 5 protection
- 46cm length (E432) 30cm (E434)
- One size fits all
- + Sold individually