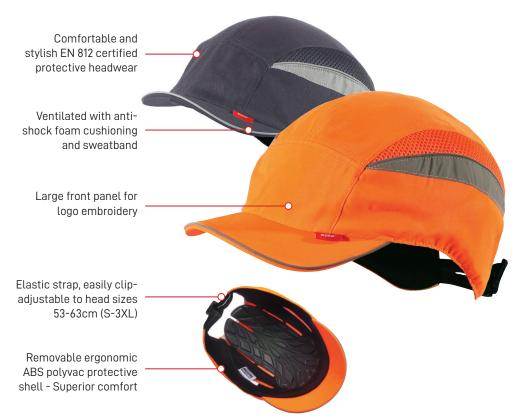

#### PERFORMANCE FEATURES

- Comfortable and stylish EN 812 certified protective headwear
- Removable ergonomic ABS polyvac protective shell
- Ventilated with anti-shock foam cushioning and sweatband
- Elastic strap, easily clip-adjustable to head sizes 53-63cm (S-3XL)
- Retroreflective tape on peak, side panels and rear strap for 360-degree night visibility
- Fabric is UPF50 rated for UV protection
- Colours: black, navy, fluoro yellow, fluoro orange