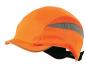

# **LONG AND BUMP CAP**

EBCL (Long) EBCS (Short)

Light and comfortable for everyday wear, certified to EN 812 for commercial, industrial or recreational low impact applications. Not recommended where risk factors require AS/NZS 1801 protective

Available in four colours and short or long peaked versions.

#### PERFORMANCE FEATURES

- Comfortable and stylish EN 812 certified protective headwear
- Removable ergonomic ABS polyvac protective shell
- Ventilated with anti-shock foam cushioning and sweatband
- Elastic strap, easily clip-adjustable to head sizes 53-63cm (S-3XL)
- Retroreflective tape on peak, side panels and rear strap for 360-degree night visibility
- Fabric is UPF50 rated for UV protection
- Colours: black, navy, fluoro yellow, fluoro orange