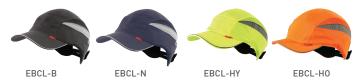

Available in four colours and short or long peaked versions.

## LONG PEAK EBCL

#### PERFORMANCE FEATURES

- Comfortable and stylish EN 812 certified protective headwear
- Removable ergonomic ABS polyvac protective shell
- Ventilated with anti-shock foam cushioning and sweatband
- Elastic strap, easily clip-adjustable to head sizes 53-63cm (S-3XL)
- Retroreflective tape on peak, side panels and rear strap for 360-degree night visibility
- Fabric is UPF50 rated for UV protection
- Colours: black, navy, fluoro yellow, fluoro orange