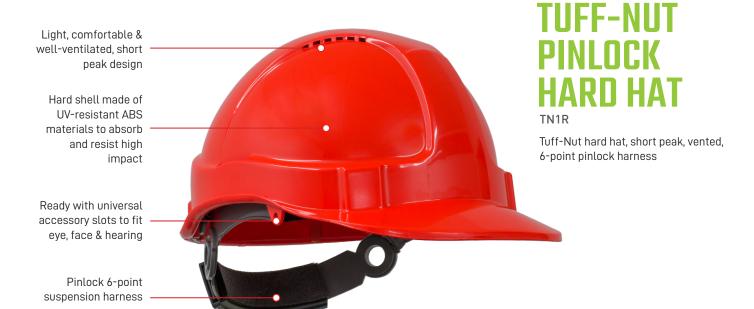

- Available in 9 shell colours: white, yellow, neon yellow, neon orange, orange, red, green, pink & blue
- Light, comfortable and well-ventilated, short peak design
- + Hard shell made of UV-resistant ABS materials to absorb and resist high impact
- Pinlock 6-point suspension harness
- Easily detachable harness and fully adjustable to fit head sizes between 53cm to 66cm
- Ready with universal accessory slots to fit eye, face and hearing protection products
- Chinstrap and replacement sweatband available separately