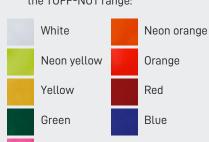

## **TUFF-NUT COLOURS**

PINLOCK

**VENTED** 

EURO-SLOT MOUNTING

Available in the 9 shell colours of the TUFF-NUT range: