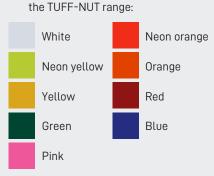

### **TUFF-NUT COLOURS**

Available in the 9 shell colours of the TUFF-NUT range: