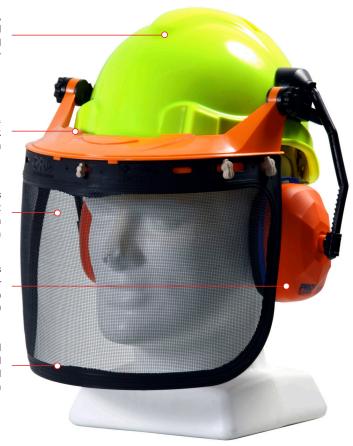

# esko

Hard Hat Forestry combo, with pinlock adjustable hard hat, earmuffs, browguard and stainless mesh visor

Light, comfortable & well-ventilated, short peak hard hat design

Easily detachable harness and fully adjustable to fit head sizes between 53cm to 66cm

Fitted with integrated Class 5, SLC8026dB earmuffs protection for noise levels to 110dB(A)

With browguard and stainless-steel wraparound visor for protection and unobstructed vision

## Hard Hat Pinlock Forestry Combo Kit

TN1-FC

Hard Hat Forestry Combo Kit, with pinlock adjustable hard hat, earmuffs, browguard and stainless mesh visor

### PERFORMANCE FEATURES

- Light, comfortable & well-ventilated, short peak hard hat design
- Shell made of UV-resistant ABS materials to absorb and resist high impact
- + 6 point pinlock suspension harness
- Easily detachable harness and fully adjustable to fit head sizes between 53cm to 66cm
- Fitted with integrated Class 5, SLC<sub>80</sub>26dB earmuffs-protection for noise levels to 110dB(A)
- Earmuffs have minimum pressure while achieving a snug seal
- With browguard and stainless steel wraparound visor for protection and unobstructed vision