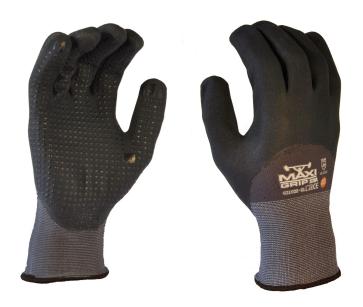

# MAXI GRIP XTRA - FULLY NITRILE/PU COATED GLOVE WITH RAISED DOTS

**SKU:** 621022

Categories: Hand Protection, PPE, Synthetic and

Coated

Carton Quantity 120 Pack Quantity 12 Sizes M, L, XL, 2XL

#### **FEATURES**

- Made from seamless 15 gauge nylon/lycra liner
- Fully coated with Maxi Grip layered foam nitrile/PU coating,
- · Raised grip dots for added grip and cushioning
- DMF Free