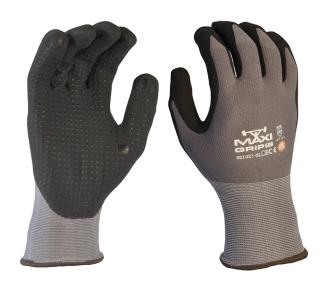

# MAXI GRIP XTRA 500 - NITRILE/PU PALM COATED GLOVE WITH RAISED DOTS

**SKU:** 621023

Categories: Hand Protection, PPE, Synthetic and

Coated

Carton Quantity 120 Pack Quantity 12 Sizes M, L, XL, 2XL

#### **FEATURES**

- Made from seamless 15 gauge nylon/lycra liner
- Palm coated with Maxi Grip layered foam nitrile/PU coating,
- · Raised grip dots for added grip and cushioning
- DMF Free