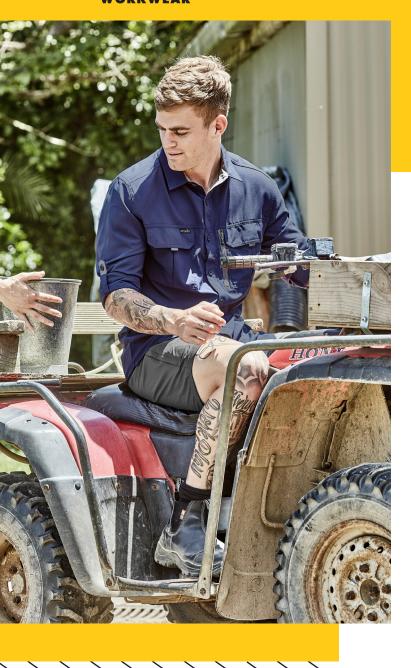

## **MENS** OUTDOOR L/S SHIRT **ZW460**

Fabric 100% Polyester Ripstop - 100 gsm

XXS - 5XL. 7XL Sizes

- Our lightest weight shirt ever at just 100 gsm
- Super breathable lightweight fabric to keep you cool all day
- Extra-large underarm mesh and upper back venting to maximise air flow
- Crinkle resistant light weight fabric makes this shirt easy to pack in a small bag
- Two chest pockets
- One mobile phone chest zip pocket
- Roll up tab sleeves
- Contrast colour inside placket
- Modern fit