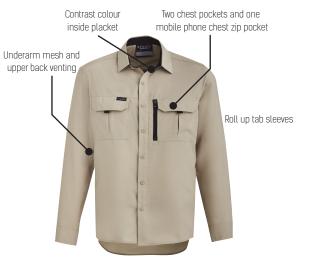

## **MENS** OUTDOOR L/S SHIRT **ZW460**

Fabric 100% Polyester Ripstop - 100 gsm

XXS - 5XL. 7XL Sizes

- Our lightest weight shirt ever at just 100 gsm
- Super breathable lightweight fabric to keep you cool all day
- Extra-large underarm mesh and upper back venting to maximise air flow
- Crinkle resistant light weight fabric makes this shirt easy to pack in a small bag
- Two chest pockets
- One mobile phone chest zip pocket
- Roll up tab sleeves
- Contrast colour inside placket
- Modern fit