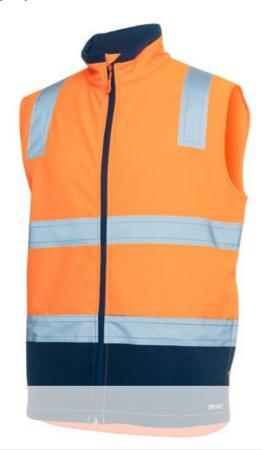

## HI VIS |D+N| THREE LAYER SOFTSHELL VEST 6DWV

Stay dry and visible in this slim fit vest, featuring water resistant, breathable fabric.

## Available Colours:

Lime/Navy

Orange/Navy

## **Details**

- > 100% polyester mechanical stretch fabric bonded with microfleece
- > 3 layer soft shell fabric 245gsm
- > Waterproof rating 10,000mm and breathability rating 800mm
- > Pockets at side seam
- > Easy change detachable zip puller
- > Complies with Standard AS/NZS 1906.4: 2010 and AS/NZS 4602.1:2011 Day and Night