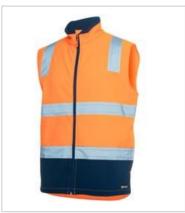

## HI VIS |D+N| THREE LAYER SOFTSHELL VEST 6DWV

Stay dry and visible in this slim fit vest, featuring water resistant, breathable fabric.

## Available Colours:

Lime/Navy

Orange/Navy

## **Details**

- > 100% polyester mechanical stretch fabric bonded with microfleece
- > 3 layer soft shell fabric 245gsm
- > Waterproof rating 10,000mm and breathability rating 800mm
- > Pockets at side seam
- > Easy change detachable zip puller
- > Complies with Standard AS/NZS 1906.4: 2010 and AS/NZS 4602.1:2011 Day and Night