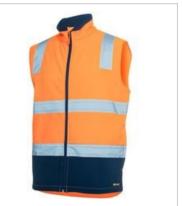

## HI VIS |D+N| THREE LAYER SOFTSHELL VEST 6DWV

Stay dry and visible in this slim fit vest, featuring water resistant, breathable fabric.

## Available Colours:

Lime/Navy

Orange/Navy

## **Details**

- > 100% polyester mechanical stretch fabric bonded with microfleece
- > 3 layer soft shell fabric 245gsm
- > Waterproof rating 10,000mm and breathability rating 800mm
- > Pockets at side seam
- > Easy change detachable zip puller
- > Complies with Standard AS/NZS 1906.4: 2010 and AS/NZS 4602.1:2011 Day and Night