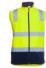

## HI VIS |D+N| THREE LAYER SOFTSHELL VEST 6DWV

Stay dry and visible in this slim fit vest, featuring water resistant, breathable fabric.

## Available Colours:

Lime/Navy

Orange/Navy