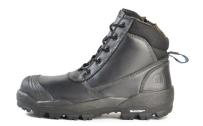

# **HORIZON ULTRA**

#### Description

Premium zip sided lace-up ankle boot with steel safety toecap.

## **BOOT DETAILS**

| Industry        | Mining, Construction,<br>Landscaping |
|-----------------|--------------------------------------|
| Construction    | Injected                             |
| Upper Material  | Nubuck Leather                       |
| Lining Material | Cool Comfort                         |
| Insole          | Polyurethane                         |
| Safety Toe Cap  | Steel                                |
| Midsole         | Polyurethane                         |
| Outsole         | Rubber                               |