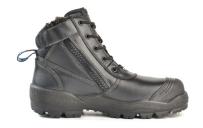

#### Description

Premium zip sided lace-up ankle boot with steel safety toecap.

## **BOOT DETAILS**

| Industry        | Mining, Construction,<br>Landscaping |
|-----------------|--------------------------------------|
| Construction    | Injected                             |
| Upper Material  | Nubuck Leather                       |
| Lining Material | Cool Comfort                         |
| Insole          | Polyurethane                         |
| Safety Toe Cap  | Steel                                |
| Midsole         | Polyurethane                         |
| Outsole         | Rubber                               |

## **BOOT FEATURES**