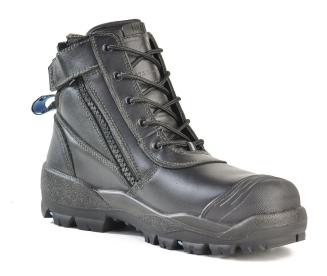

#### Description

Premium zip sided lace-up ankle boot with steel safety toecap.

## **BOOT DETAILS**

| Industry        | Mining, Construction,<br>Landscaping |
|-----------------|--------------------------------------|
| Construction    | Injected                             |
| Upper Material  | Nubuck Leather                       |
| Lining Material | Cool Comfort                         |
| Insole          | Polyurethane                         |
| Safety Toe Cap  | Steel                                |
| Midsole         | Polyurethane                         |
| Outsole         | Rubber                               |

## **BOOT FEATURES**