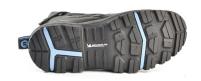

#### Michelin Rubber Outsole

Durable Michelin outsole designed for maximum grip and provides heat resistance up to 300°C.