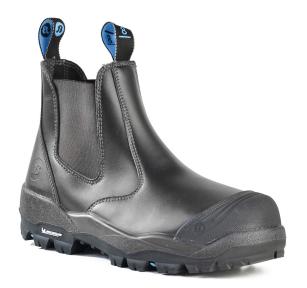

# TREKKER ULTRA

#### Description

Premium elastic sided slip on boot with steel safety toecap.

## **BOOT DETAILS**

| Industry        | Agriculture, Automotive,<br>Manufacturing |
|-----------------|-------------------------------------------|
| Construction    | Injected                                  |
| Upper Material  | Full Grain Leather                        |
| Lining Material | Cool Comfort                              |
| Insole          | Polyurethane                              |
| Safety Toe Cap  | Steel                                     |
| Midsole         | Polyurethane                              |
| Outsole         | Rubber                                    |

#### Full Grain Leather Upper

Made from high quality, long lasting Black full grain leather.