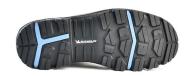

#### Michelin Rubber Outsole

Durable Michelin outsole designed for maximum grip and provides heat resistance up to 300°C.