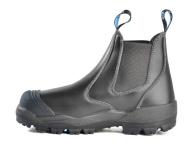

#### Description

Premium elastic sided slip on boot with steel safety toecap.

#### Full Grain Leather Upper

Made from high quality, long lasting Black full grain leather.

#### Steel Toe Cap

Capable of resisting a drop force of 200 joules to offer premium protection for your toes.

#### **Toe Scuff Protection**

Added toe scuff and abrasion protection to prolong the life of the boot.