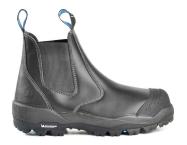

# TREKKER ULTRA

#### Description

Premium elastic sided slip on boot with steel safety toecap.

## **BOOT DETAILS**

| Industry        | Agriculture, Automotive,<br>Manufacturing |
|-----------------|-------------------------------------------|
| Construction    | Injected                                  |
| Upper Material  | Full Grain Leather                        |
| Lining Material | Cool Comfort                              |
| Insole          | Polyurethane                              |
| Safety Toe Cap  | Steel                                     |
| Midsole         | Polyurethane                              |
| Outsole         | Rubber                                    |

#### Full Grain Leather Upper

Made from high quality, long lasting Black full grain leather.