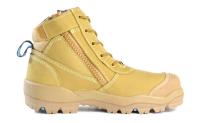

# **HORIZON ULTRA**

#### Description

Premium zip sided lace-up ankle boot with steel safety toecap.

Toe Scuff Protection

**EH Protection** 

electrocution.

to prolong the life of the boot.

ground, reducing the risk of

Slip, Fuel & Oil Resistant

# Wheat Nubuck Leather Upper

Made from high quality, long lasting nubuck leather.