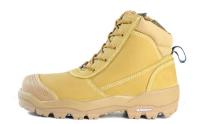

#### Description

Premium zip sided lace-up ankle boot with steel safety toecap.

Toe Scuff Protection

**EH Protection** 

electrocution.

to prolong the life of the boot.

ground, reducing the risk of

Slip, Fuel & Oil Resistant

# Wheat Nubuck Leather Upper

Made from high quality, long lasting nubuck leather.

#### YKK Zipper

High quality zipper provides a quick release and ease of access.

**Kevlar Stitching** 

Comfort & impact absorption to help