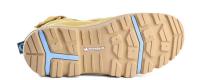

Michelin Rubber Outsole

2210.3:2019 FO SRC

resistance up to 300°C.

Designed to meet the slip, fuel & oil resistance for standard AS/NZS

Durable Michelin outsole designed

for maximum grip and provides heat

Minimises the flow electricity to the