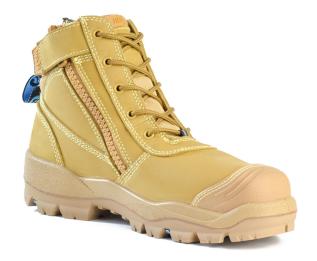

# **HORIZON ULTRA**

#### Description

Premium zip sided lace-up ankle boot with steel safety toecap.

Toe Scuff Protection

**EH Protection** 

electrocution.

to prolong the life of the boot.

ground, reducing the risk of

Slip, Fuel & Oil Resistant

# Wheat Nubuck Leather Upper

Made from high quality, long lasting nubuck leather.