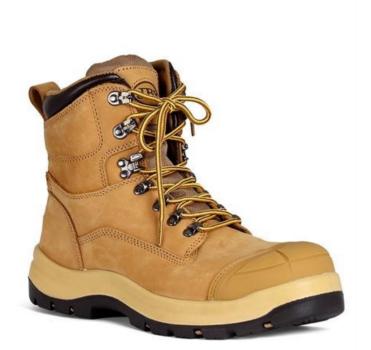

## **ROADTRAIN ZIP SAFETY BOOT**

9F1

HARD WORKING

## Details

- > Nitrile/PU sole construction
- > Removable extra thick PU insert
- > Anti-static sole
- > Non marking sole
- > SRC slip resistant sole
- > Oil resistant sole
- > Flex zone technology
- > Composite toe cap and TPU toe cover
- > Individually boxed, carton of 5
- > Meets AS 2210.3:2019 Certified by BSI BMP No 622279