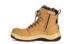

## **ROADTRAIN ZIP SAFETY BOOT**

9F1

HARD WORKING

## Available Colours:

Black
(PREMIUM
FULL GRAIN

Wheat (NUBUCK LEATHER)

LEATHER)

## Details

- > Nitrile/PU sole construction
- > Removable extra thick PU insert
- > Anti-static sole
- > Non marking sole
- > SRC slip resistant sole
- > Oil resistant sole
- > Flex zone technology
- > Composite toe cap and TPU toe cover
- > Individually boxed, carton of 5
- > Meets AS 2210.3:2019 Certified by BSI BMP No 622279