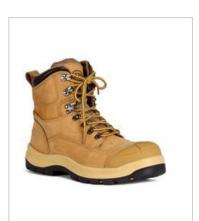

## **ROADTRAIN ZIP SAFETY BOOT**

9F1

HARD WORKING

## Details

- > Nitrile/PU sole construction
- > Removable extra thick PU insert
- > Anti-static sole
- > Non marking sole
- > SRC slip resistant sole
- > Oil resistant sole
- > Flex zone technology
- > Composite toe cap and TPU toe cover
- > Individually boxed, carton of 5
- > Meets AS 2210.3:2019 Certified by BSI BMP No 622279