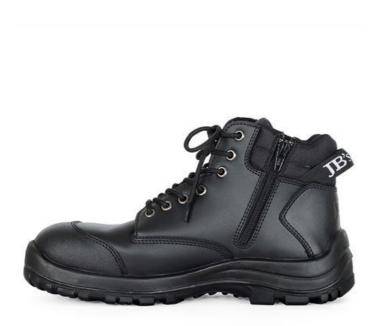

## JB'S STEELER ZIP SAFETY BOOT 9F9

A heavy duty boot designed to endure tough working environments

## **Details**

- > Dual Density PU injection sole construcion
- > Fully lined with polyester mesh. Oxford padded tongue, Oxford cushion back
- > Steel toe cap with embossed leather toe cover
- > Triple stitch at inner and outer sides for durability
- > 7 Nickel eyelets
- > YKK nylon zip
- > Toe kick & ladder grip on outer sole, shock absorbing heel
- > Oil resistant, Anti-static sole
- > SRC slip resistant sole
- > Individually boxed, carton of 5
- > Meets AS 2210.3:2019 Certified by BSI BMP No 622279