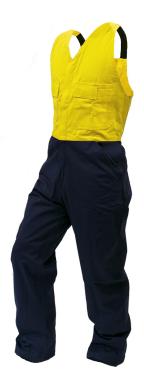

# 300GSM MADURA COTTON DO YELLOW/NAVY BIB OVERALLS

**SKU:** 820000 **Categories:** <u>Bib</u>, <u>Clothing</u>, <u>Overalls</u> **Carton Quantity** 10 **Pack Quantity** 1 **Sizes** 4, 5, 6, 7, 8, 9, 10, 11, 12, 13, 14, 16

#### FEATURES

- 300gsm Madura durable cotton
- Day only yellow/navy bib overalls
- Action back for unrestricted movement
- Twin stitched side seams and pockets
- Diamond crotch design
- Front chest pockets with velcro opening
- Bar tucked stress points
- Heavy duty
- Back pockets 1x for tools
- Elasticated back
- Heavy duty 2 way YKK zip