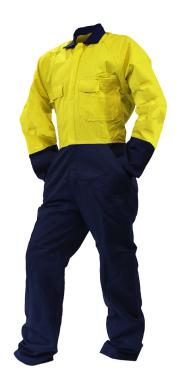

## 300GSM MADURA COTTON DO YELLOW/NAVY OVERALLS

**SKU:** 820010

Categories: Clothing, Overalls, Day Only

Carton Quantity 10 Pack Quantity 1

**Sizes** 4, 5, 6, 7, 8, 9, 10, 11, 12, 13, 14, 16

## **FEATURES**

- 300gsm Madura durable cotton
- Day only yellow/navy overalls
- Twin stitched side seams and pockets
- Diamond crotch design
- Front chest pockets with velcro opening
- Bar tucked stress points
- Heavy duty
- Back pockets 1x for tools
- Dome adjustable cuffs
- Elasticated back
- Heavy duty 2 way YKK zip
- Double knee pads