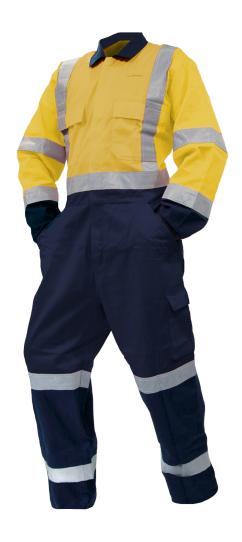

## 300GSM MADURA COTTON D/N YELLOW/NAVY OVERALLS

**SKU:** 820020

Categories: Clothing, Day Night, Overalls

Carton Quantity 10 Pack Quantity 1

**Sizes** 4, 5, 6, 7, 8, 9, 10, 11, 12, 13, 14, 16

## **FEATURES**

- 300gsm Madura durable cotton
- Day/night yellow/navy overalls
- Twin stitched side seams and pockets
- Diamond crotch design
- Front chest pockets with velcro opening
- Bar tucked stress points
- Heavy duty
- Back pockets 1x for tools
- Dome adjustable cuffs
- Elasticated back
- Heavy duty 2 way YKK zip
- Cargo side knee pockets
- Reflective tape in belt brace configuration as well as double hooped arms and legs