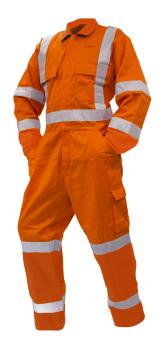

# 300GSM TTMC MADURA COTTON D/N ORANGE OVERALLS

**SKU:** 820069

Categories: Clothing, Day Night, Overalls, TTMC

Carton Quantity 10 Pack Quantity 1

**Sizes** 4, 5, 6, 7, 8, 9, 10, 11, 12, 13, 14, 16

#### **FEATURES:**

- 300gsm Madura cotton
- TTMC day/night orange overalls
- Twin stitched side seams and pockets
- Diamond crotch design
- · Front chest pockets with velcro opening
- Bar tucked stress points
- Heavy duty
- Back pockets 1x for tools
- Dome adjustable cuffs
- Elasticated back
- Heavy duty 2 way YKK zip
- Cargo side knee pockets
- Reflective tape in belt brace configuration as well as double hooped arms and legs