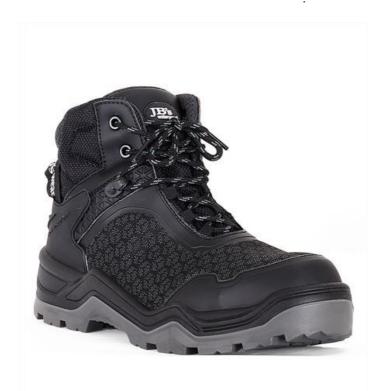

## CYCLONIC WATERPROOF BOOT 9H1

## **Details**

- > Airport friendly and superior waterproof boot
- > Cutting edge Putek upper provides high water resist
- > PU/PU injection sole
- > Composite toe cap
- > Fully lined with water proof lining
- > TPU rear protector and TPU hot melt front over cap
- > Plastic eyelets
- > Shock absorbent heel
- > Oil Resistant, Anti-Static, SRC Slip resistant Sole
- > Removable PU insock
- > Meets AS 2219.3:2019 Certified by BSI BMP No 702610
- > Individually boxed, carton of 5