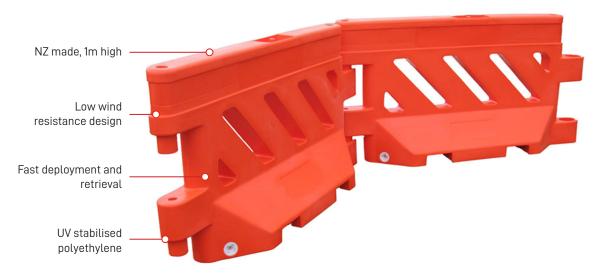

## **PERFORMANCE FEATURES**

- NZ made
- + 1m high
- Low wind resistance design
- + Stable, designed for water filling
- + Fast deployment and retrieval
- + Forklift ports for transportation, even when water filled
- + Highly visible
- + UV stabilised polyethylene
- + Safety fencing and channelization
- + Effective length 1.85m
- One piece design for durability
- Non-stocked, manufactured to order, MOQ 6
- BLOCKADE BARRIER can be made in any colour and with your logo embossed