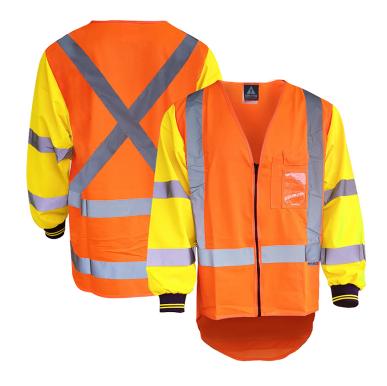

# TTMC MTC D/N ZIPPED LONG SLEEVE ORANGE/YELLOW VEST

**SKU:** 801014

Categories: Clothing, Vests

Sizes S, M, L, XL, 2XL, 3XL, 4XL, 6XL, 8XL

### **FEATURES**

- Durable polyester fabric
- TTMC MTC (Manual Traffic Controller)
- Day/night long sleeve orange/yellow vest
- Zip front
- Long tail with tape
- Reflective tape in belt brace configuration with X back
- Front cellphone/pen/clear ID pocket
- Internal pocket
- Elasticated cuffs