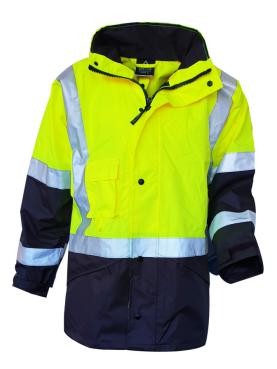

## **PRODUCT DESCRIPTION**

Breathable 300D Oxford Polyester/ PU coated fabric with PU membrane

Taffeta Lining

Waterproof and heat-sealed seams with seamless shoulder design for total waterproofness.

Fully concealed hood in back of the neck. Storm cuffs with adjustable cuff tabs, cell phone and pen breast pockets with dual side pockets and internal pockets.

Contrast navy work front panel and lower sleeve contrast to prevent soiling.

Reflective tape in 'belt and braces' configuration.

Waterproof durability standard water column: mm H2O 12,000mm,

Complies with AS/NZS: 4399, AS/NZS: 4602.1:2011, AS/NZS: 1906.4:2010.