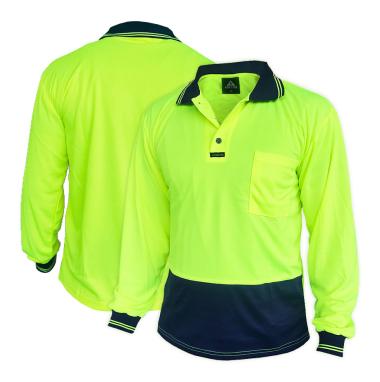

## 170GSM DO LONG SLEEVE YELLOW/NAVY POLO

SKU: 801085 Categories: <u>Clothing</u>, <u>Polo's</u>, <u>Long Sleeve</u> Sizes S, M ,L, XL, 2XL, 3XL, 4XL, 6XL, 8XL

## FEATURES

- 170gsm polyester microfiber with moisture removal characteristics
- Breathable and anti-bacterial treated material
- Day only yellow/navy long sleeve polo shirt
- Navy contrast front panel, collar and cuffs
- Front chest pocket
- Elasticated cuffs