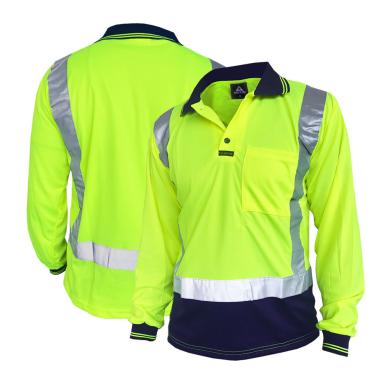

# 170GSM D/N LONG SLEEVE YELLOW/NAVY POLO

**SKU:** 801087

Categories: Clothing, Long Sleeve, Polo's Sizes S, M ,L, XL, 2XL, 3XL, 4XL, 6XL, 8XL

### **FEATURES**

- 170gsm polyester microfiber with moisture removal characteristics
- Breathable and anti-bacterial treated
- Day/night yellow/navy long sleeve polo
- Navy contrast front panel, collar and cuffs
- Front chest pocket
- Reflective tape in belt brace configuration
- Elasticated cuffs