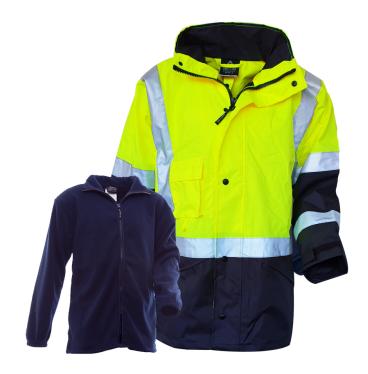

## FLEECE LINED ESSENTIALS YELLOW/NAVY WATERPROOF JACKET DN

**SKU:** 801160

Categories: Clothing, Jackets, Rain Workwear Sizes S, M, L, XL, 2XL, 3XL, 4XL, 6XL, 8XL

## PRODUCT DESCRIPTION

Essentials Jacket with Polar Fleece Liner.

The liner can be removed for easy washing. The jacket can be used without the fleece.

## Jacket:

300D breathable polyester/ PU coated membrane with taffeta lining.

Waterproof and heat sealed seams with seamless shoulder design for total waterproofness.

Fully concealed hood in back of the neck. Storm cuffs with adjustable cuff tabs, cell phone and pen breast pockets with dual side pockets and internal pockets.

REFLEX reflective tape.

Waterproof durability standard water column: mm H2O 12,000mm,

Breathability:4000 g/m2, 24 hr.

Complies with AS/NZS: 4399, AS/NZS: 4602.1:2011, AS/NZS: 1906.4:2010.

Fleece:

Made from 280gsm Polar Fleece.

Full zipper front and elastic cuffs.

Zips into Essential Rain Jackets with loops at the end of each sleeve to secure.

NOTE: We are phasing out of the Navy base on the back into a full yellow back. Some sizes have already been changed over to this, others will be as the navy based stock runs out. Also, transitioning into X-BACK with new segmented heat-press tape