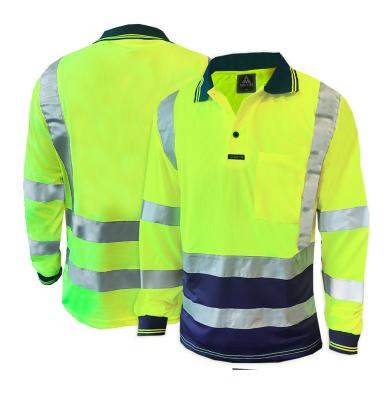

# 170GSM D/N LONG SLEEVE YELLOW/NAVY POLO

**SKU:** 801185

Categories: Clothing, Long Sleeve, Polo's
Sizes S, M ,L, XL, 2XL, 3XL, 4XL, 5XL, 6XL, 8XL

#### **FEATURES**

- 170gsm polyester microfiber with moisture removal characteristics
- Breathable and anti-bacterial treated
- Day/night yellow/navy long sleeve polo
- Reflective tape in belt brace configuration as well as AU double hooped on arms and waist
- Front chest pocket
- Navy contrast work front panel, collar and cuffs
- Elasticated cuffs