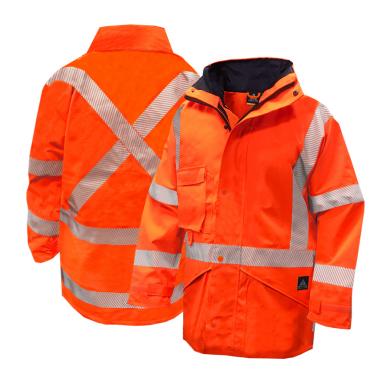

#### **FABRIC**

Colourway Orange

Made from Torrential waterproof fabric with cotton lining

## **FEATURES**

- Navy cotton lining and an orange mesh lining
- Waterproof durability standard water column: 20,000mm
- Heat-sealed seams and seamless shoulder design
- Storm cuffs that are Velcro adjustable
- Fully concealed hood
- Lower front zip-up pockets with built in zip gutter
- Segmented heat-transfer reflective tape
- X-back reflective tape configuration
- Hang ID pocket