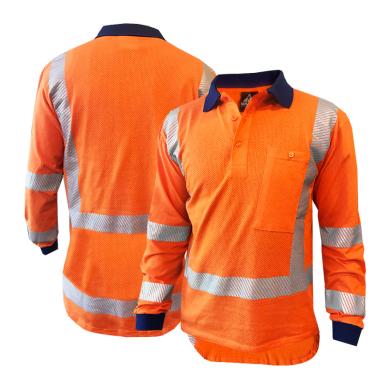

# TTMC D/N MESH BREEZE COTTON LONG SLEEVE ORANGE POLO

**SKU:** 801299

Categories: Clothing, Cotton Workwear, Long

Sleeve, Long Sleeve, Polo's

Carton Quantity 25

Pack Quantity 1

Sizes S, M, L, XL, 2XL, 3XL, 4XL, 6XL, 8XL

### **FEATURES**

- Mesh cotton breathable/comfortable fabric
- Ventilated mesh breeze fabric for hot environments
- TTMC day/night orange long sleeve polo
- Large front chest pocket with button closure
- UVR (ultra violet rays) protective coating
- Heat pressed reflective tape belt brace configuration with AU double hooped arms
- Contrasting navy collar and cuffs
- Elasticated cuffs