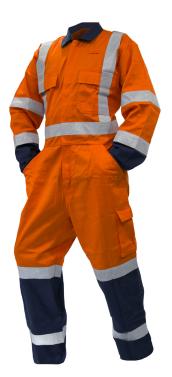

# 200GSM TTMC RIPSTOP COTTON D/N ORANGE/NAVY OVERALLS

SKU: 820039 Categories: <u>Clothing</u>, <u>Overalls</u>, <u>Day Night</u>, <u>TTMC</u>, <u>RIPSTOP Workwear</u>

Carton Quantity 10 Pack Quantity 1 Sizes 4, 5, 6, 7, 8, 9, 10, 11, 12, 13, 14, 16

#### **FEATURES**

- 200gsm RIPSTOP cotton
- TTMC day/night orange/navy overall
- Twin stitched side seams and pockets
- Diamond crotch design
- Front chest pockets with velcro opening
- Bar tucked stress points
- Back pockets 1x for tools
- Dome adjustable cuffs
- Elasticated back
- Heavy duty 2 way YKK zip
- Cargo side knee pockets
- Reflective tape in belt brace configuration as well as double hooped arms and legs