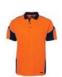

## HI VIS S/S ARM PANEL POLO 6AP4S

Panel design

## Available Colours:

Lime/Aqua (UPF 50+)

Lime/Black (UPF 50+)

Lime/Navy (UPF 50+)

Lime/Red (UPF 50+)

Lime/Royal (UPF 50+)

Orange/Black (UPF 50+)

Orange/Navy (UPF 50+)

## **Details**

- > 100% Polyester in a 160gsm micro mesh fabric for durability
- > JB's Dri™ moisture wicking fabric designed to help keep you cool
- > Complies with Standard AS/NZS 4399:2017 for UPF Protection (UPF LENGTH 50+)
- > Complies with Standards AS/NZS 1906.4:2010 AS/NZS 4602.1:2011 Day Only
- > Reinforced chest pocket with pen insert
- > Straight hem with side splits
- > Easy care, quick drying fabric