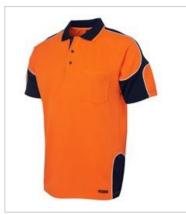

## HI VIS S/S ARM PANEL POLO 6AP4S

Panel design

## **Details**

- > 100% Polyester in a 160gsm micro mesh fabric for durability
- > JB's Dri™ moisture wicking fabric designed to help keep you cool
- > Complies with Standard AS/NZS 4399:2017 for UPF Protection (UPF LENGTH 50+)
- > Complies with Standards AS/NZS 1906.4:2010 AS/NZS 4602.1:2011 Day Only
- > Reinforced chest pocket with pen insert
- > Straight hem with side splits
- > Easy care, quick drying fabric