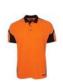

## HI VIS S/S ARM PANEL POLO 6AP4S

Panel design

## Available Colours:

Lime/Aqua (UPF 50+)

Lime/Black (UPF 50+)

Lime/Navy (UPF 50+)

Lime/Red (UPF 50+)

Lime/Royal (UPF 50+)

Orange/Black (UPF 50+)

Orange/Navy (UPF 50+)

## **Details**

- > 100% Polyester in a 160gsm micro mesh fabric for durability
- > JB's Dri™ moisture wicking fabric designed to help keep you cool
- > Complies with Standard AS/NZS 4399:2017 for UPF Protection (UPF LENGTH 50+)
- > Complies with Standards AS/NZS 1906.4:2010 AS/NZS 4602.1:2011 Day Only
- > Reinforced chest pocket with pen insert
- > Straight hem with side splits
- > Easy care, quick drying fabric