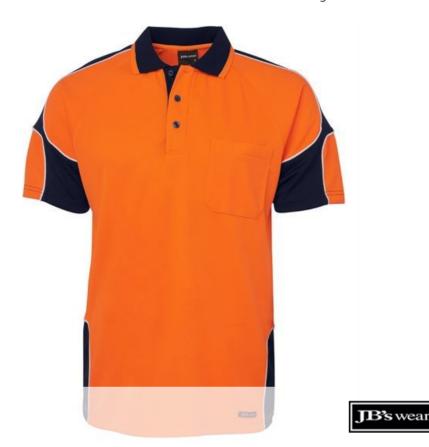

## HI VIS S/S ARM PANEL POLO 6AP4S

Panel design

## **Details**

- > 100% Polyester in a 160gsm micro mesh fabric for durability
- > JB's Dri™ moisture wicking fabric designed to help keep you cool
- > Complies with Standard AS/NZS 4399:2017 for UPF Protection (UPF LENGTH 50+)
- > Complies with Standards AS/NZS 1906.4:2010 AS/NZS 4602.1:2011 Day Only
- > Reinforced chest pocket with pen insert
- > Straight hem with side splits
- > Easy care, quick drying fabric