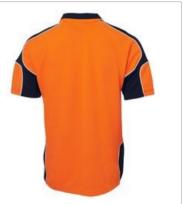

## HI VIS S/S ARM PANEL POLO 6AP4S

Panel design

## **Details**

- > 100% Polyester in a 160gsm micro mesh fabric for durability
- > JB's Dri™ moisture wicking fabric designed to help keep you cool
- > Complies with Standard AS/NZS 4399:2017 for UPF Protection (UPF LENGTH 50+)
- > Complies with Standards AS/NZS 1906.4:2010 AS/NZS 4602.1:2011 Day Only
- > Reinforced chest pocket with pen insert
- > Straight hem with side splits
- > Easy care, quick drying fabric