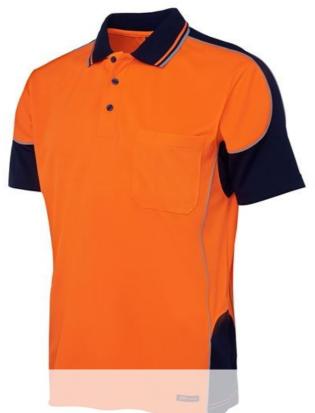

## HI VIS CONTRAST PIPING POLO 6HCP4

Piping Style

## Available Colours:

Lime/Black (UPF 50+)

Lime/Navy (UPF 50+)

Orange/Navy (UPF 50+)

## Details

- > 100% Polyester for durability
- > 160gsm micro mesh fabric
- > JB's Dri™ moisture wicking fabric designed to help keep you cool and dry
- Complies with Standard AS/NZS 4399:2017 for UPF Protection ( UPF 50+)
- > Complies with Standards AS/NZS 1906.4:2010 AS/NZS 4602.1:2011 Day Only
- > Reinforced chest pocket with pen insert
- > Straight hem
- > Easy care fabric
- > Quick drying