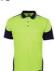

## HI VIS CONTRAST PIPING POLO 6HCP4

Piping Style

## Available Colours:

Lime/Black (UPF 50+)

Lime/Navy (UPF 50+)

Orange/Navy (UPF 50+)