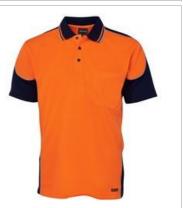

## HI VIS CONTRAST PIPING POLO 6HCP4

Piping Style

## Available Colours:

Lime/Black (UPF 50+)

Lime/Navy (UPF 50+)

Orange/Navy (UPF 50+)

## Details

- > 100% Polyester for durability
- > 160gsm micro mesh fabric
- > JB's Dri™ moisture wicking fabric designed to help keep you cool and dry
- Complies with Standard AS/NZS 4399:2017 for UPF Protection ( UPF 50+)
- > Complies with Standards AS/NZS 1906.4:2010 AS/NZS 4602.1:2011 Day Only
- > Reinforced chest pocket with pen insert
- > Straight hem
- > Easy care fabric
- > Quick drying