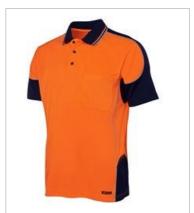

## HI VIS CONTRAST PIPING POLO 6HCP4

Piping Style

## Available Colours:

Lime/Black (UPF 50+)

Lime/Navy (UPF 50+)

Orange/Navy (UPF 50+)

## Details

- > 100% Polyester for durability
- > 160gsm micro mesh fabric
- > JB's Dri™ moisture wicking fabric designed to help keep you cool and dry
- Complies with Standard AS/NZS 4399:2017 for UPF Protection ( UPF 50+)
- > Complies with Standards AS/NZS 1906.4:2010 AS/NZS 4602.1:2011 Day Only
- > Reinforced chest pocket with pen insert
- > Straight hem
- > Easy care fabric
- > Quick drying