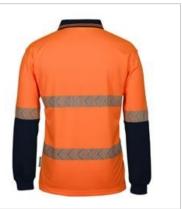

## HI VIS L/S SEGMENTED TAPE POLO 6HLST

## **Details**

- > 100% polyester 160gsm micro mesh fabric
- > JB's Dri moisture wicking fabric designed to help you keep cool and
- > Welt chest pocket
- > Easy snip-off stay stitch at welt pocket opening to keep pocket in shape
- > Easy care, quick drying fabric
- > Arrow style stretch segmented reflective tape design
- > Complies with AS/NZS 1906.4:2010 and AS/NZS 4602.1:2011 Day & Night
- > Complies with AS/NZS 4399:2017 for UPF Protection (UPF50+)