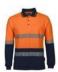

## HI VIS L/S SEGMENTED TAPE POLO 6HLST

## **Details**

- > 100% polyester 160gsm micro mesh fabric
- > JB's Dri moisture wicking fabric designed to help you keep cool and
- > Welt chest pocket
- > Easy snip-off stay stitch at welt pocket opening to keep pocket in shape
- > Easy care, quick drying fabric
- > Arrow style stretch segmented reflective tape design
- > Complies with AS/NZS 1906.4:2010 and AS/NZS 4602.1:2011 Day & Night
- > Complies with AS/NZS 4399:2017 for UPF Protection (UPF50+)