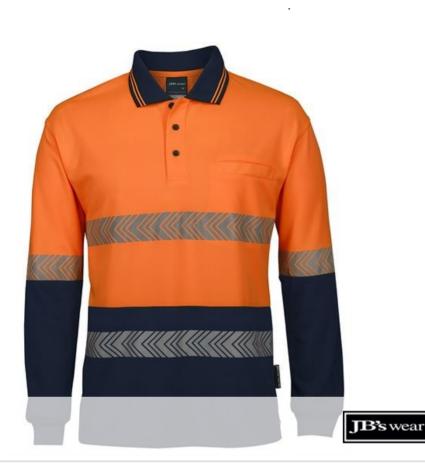

## HI VIS L/S SEGMENTED TAPE POLO 6HLST

## **Details**

- > 100% polyester 160gsm micro mesh fabric
- > JB's Dri moisture wicking fabric designed to help you keep cool and
- > Welt chest pocket
- > Easy snip-off stay stitch at welt pocket opening to keep pocket in shape
- > Easy care, quick drying fabric
- > Arrow style stretch segmented reflective tape design
- > Complies with AS/NZS 1906.4:2010 and AS/NZS 4602.1:2011 Day & Night
- > Complies with AS/NZS 4399:2017 for UPF Protection (UPF50+)