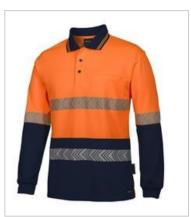

## HI VIS L/S SEGMENTED TAPE POLO 6HLST

## **Details**

- > 100% polyester 160gsm micro mesh fabric
- > JB's Dri moisture wicking fabric designed to help you keep cool and
- > Welt chest pocket
- > Easy snip-off stay stitch at welt pocket opening to keep pocket in shape
- > Easy care, quick drying fabric
- > Arrow style stretch segmented reflective tape design
- > Complies with AS/NZS 1906.4:2010 and AS/NZS 4602.1:2011 Day & Night
- > Complies with AS/NZS 4399:2017 for UPF Protection (UPF50+)