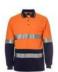

## HI VIS L/S (D+N) TRADITIONAL POLO 6HVSL

A HIGH VIS STAPLE

## **Details**

- > 100% Polyester for durability
- > 160gsm micro mesh fabric
- > JB's Dri™ moisture wicking fabric designed to help keep you cool and dry
- > JB's reflective tape stands up to 50 times domestic wash
- Complies with standard AS/NZS 4399:2017 for UPF protection (UPF 50+)
- Complies with Standards AS/NZS 1906.4:2010 and AS/NZS 4602.1:2011 Day & Night
- > Easy snip-off stay stitch at welt pocket opening to keep pocket in shape
- > Straight hem with side splits
- > Easy care fabric
- > Quick drying
- > Classic Fit