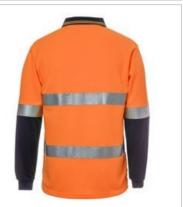

## HI VIS L/S (D+N) TRADITIONAL POLO 6HVSL

A HIGH VIS STAPLE

## Available Colours:

Orange/Navy (UPF 50+)

## **Details**

- > 100% Polyester for durability
- > 160gsm micro mesh fabric
- > JB's Dri™ moisture wicking fabric designed to help keep you cool and dry
- > JB's reflective tape stands up to 50 times domestic wash
- Complies with standard AS/NZS 4399:2017 for UPF protection (UPF 50+)
- Complies with Standards AS/NZS 1906.4:2010 and AS/NZS 4602.1:2011 Day & Night
- > Easy snip-off stay stitch at welt pocket opening to keep pocket in shape
- > Straight hem with side splits
- > Easy care fabric
- > Quick drying
- > Classic Fit