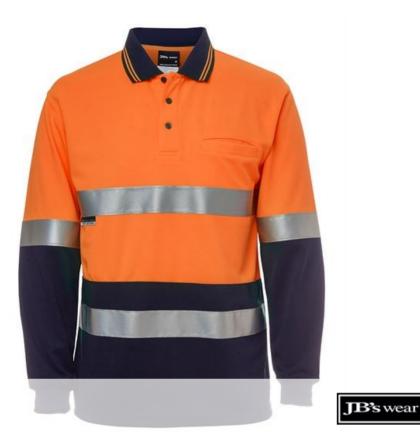

## HI VIS L/S (D+N) TRADITIONAL POLO 6HVSL

A HIGH VIS STAPLE

## Available Colours:

Orange/Navy (UPF 50+)

## **Details**

- > 100% Polyester for durability
- > 160gsm micro mesh fabric
- > JB's Dri™ moisture wicking fabric designed to help keep you cool and dry
- > JB's reflective tape stands up to 50 times domestic wash
- Complies with standard AS/NZS 4399:2017 for UPF protection (UPF 50+)
- Complies with Standards AS/NZS 1906.4:2010 and AS/NZS 4602.1:2011 Day & Night
- > Easy snip-off stay stitch at welt pocket opening to keep pocket in shape
- > Straight hem with side splits
- > Easy care fabric
- > Quick drying
- > Classic Fit