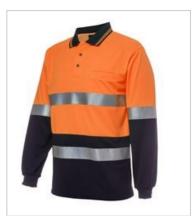

## HI VIS L/S (D+N) TRADITIONAL POLO 6HVSL

A HIGH VIS STAPLE

## Available Colours:

Orange/Navy (UPF 50+)

## **Details**

- > 100% Polyester for durability
- > 160gsm micro mesh fabric
- > JB's Dri™ moisture wicking fabric designed to help keep you cool and dry
- > JB's reflective tape stands up to 50 times domestic wash
- Complies with standard AS/NZS 4399:2017 for UPF protection (UPF 50+)
- Complies with Standards AS/NZS 1906.4:2010 and AS/NZS 4602.1:2011 Day & Night
- > Easy snip-off stay stitch at welt pocket opening to keep pocket in shape
- > Straight hem with side splits
- > Easy care fabric
- > Quick drying
- > Classic Fit