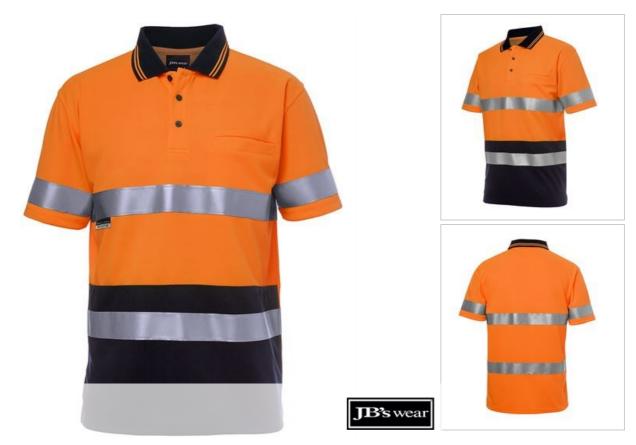

## HI VIS S/S (D+N) TRADITIONAL POLO

A Hi Vis staple

## Details

- > 100% Polyester for durability
- > 160gsm micro mesh fabric
- > JB's Dri<sup>™</sup> moisture wicking fabric designed to help keep you cool and dry
- > JB's reflective tape stands up to 50 times domestic wash
- > Complies with Standard AS/NZS 4399:2017 for UPF Protection
- Complies with Standards AS/NZS 1906.4:2010 AS/NZS 4602.1:2011 Day and Night
- > Easy snip- off stay stitch at welt pocket opening to keep pocket in shape
- > Straight hem with side splits
- > Easy care fabric
- > Quick drying
- > Classic Fit