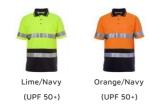

## HI VIS S/S (D+N) TRADITIONAL POLO

A Hi Vis staple



## Available Colours:



## Details

- > 100% Polyester for durability
- > 160gsm micro mesh fabric
- > JB's Dri<sup>™</sup> moisture wicking fabric designed to help keep you cool and dry
- > JB's reflective tape stands up to 50 times domestic wash
- > Complies with Standard AS/NZS 4399:2017 for UPF Protection
- Complies with Standards AS/NZS 1906.4:2010 AS/NZS 4602.1:2011 Day and Night
- > Easy snip- off stay stitch at welt pocket opening to keep pocket in shape
- > Straight hem with side splits
- > Easy care fabric
- > Quick drying
- > Classic Fit

| Sizing                     |      |    |      |    |      |    |      |      |     |      |       |
|----------------------------|------|----|------|----|------|----|------|------|-----|------|-------|
| ADULTS                     | 2XS  | XS | S    | Μ  | Ľ    |