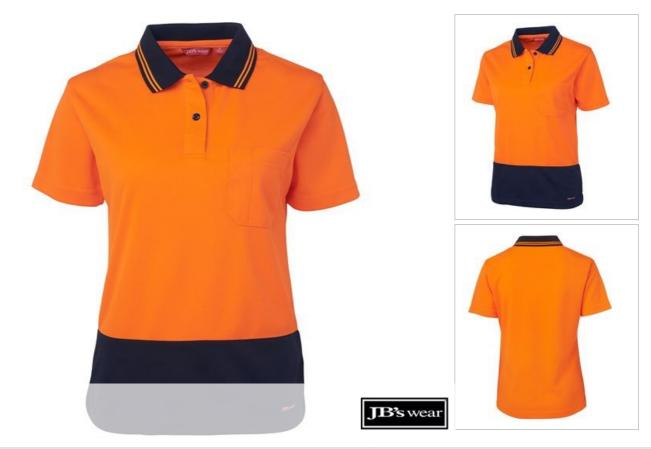

## LADIES HI VIS S/S COMFORT POLO **6LHCP**

Striking and safe

Available Colours:

(UPF 50+)

## Details Sizing > 100% Polyester in a 160gsm micro mesh fabric for durability LADIES 6 8 10 12 16 18 20 22 24 26 28 > JB's Dri™ moisture wicking fabric designed to help keep you cool **BUST** 43.5 46 48.5 51 53.5 56 63.5 66 68.5 73.5 58.5 61 and dry <u>SP</u> 60 62 64 66 68 70 72 73 74 75 76 78 > Complies with Standard AS/NZS 4399:2017 for UPF Protection (UPF LENGTH 4 50+) ۲ > Complies with Standards AS/NZS 1906.4:2010 AS/NZS 4602.1:2011 Day Only Australian > Reinforced chest pocket with pen insert Standards /NZS:1906.4:20 /NZS:4602.1:20 > Straight hem with side splits JB's Dri **UPF** Compliant Day Only > Easy care, quick drying fabric **Moisture Wicking** Sun Protection AS/NZS 4399:2017 > Size 28 and 30 only in Lime/Navy & Lime/Pink