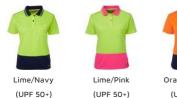

## LADIES HI VIS S/S COMFORT POLO **6LHCP**

Striking and safe

Available Colours:

(UPF 50+)

> Size 6 only available in Lime/Pink, Lime/Navy, Orange/Navy