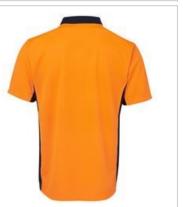

# HI VIS S/S SPORT POLO

## 6SPHS

BREATHABLE WORK POLO

#### Available Colours:

Lime/Navy

Orange/Navy

### Details

- > 100% Polyester for durability
- > 160gsm micro mesh fabric
- JB's Dri™ moisture wicking fabric designed to help keep you cool and dry
- > Complies with Standards AS/NZS 4602:1999
- > Reinforced chest pocket with pen insert
- > Straight hem with side splits
- > Easy care fabric
- > Quick drying