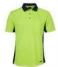

# HI VIS S/S SPORT POLO

## 6SPHS

BREATHABLE WORK POLO







#### Available Colours:





Lime/Navy

Orange/Navy

### Details

- > 100% Polyester for durability
- > 160gsm micro mesh fabric
- JB's Dri™ moisture wicking fabric designed to help keep you cool and dry
- > Complies with Standards AS/NZS 4602:1999
- > Reinforced chest pocket with pen insert
- > Straight hem with side splits
- > Easy care fabric
- > Quick drying

#### Sizing

| ADULTS    | XS | S    | M  | L    | XL | 2XL  | 3XL  | 4XL | 5XL  |
|-----------|----|------|----|------|----|------|------|-----|------|
| CHEST     | 51 | 53.5 | 56 | 58.5 | 61 | 63.5 | 66.5 | 70  | 73.5 |
| SP LENGTH | 69 | 71.5 | 74 | 76.5 | 79 | 81   | 82   | 83  | 84   |