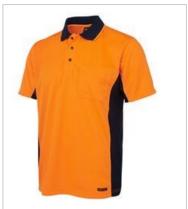

# HI VIS S/S SPORT POLO

## 6SPHS

BREATHABLE WORK POLO

#### Available Colours:

Lime/Navy

Orange/Navy

### Details

- > 100% Polyester for durability
- > 160gsm micro mesh fabric
- JB's Dri™ moisture wicking fabric designed to help keep you cool and dry
- > Complies with Standards AS/NZS 4602:1999
- > Reinforced chest pocket with pen insert
- > Straight hem with side splits
- > Easy care fabric
- > Quick drying