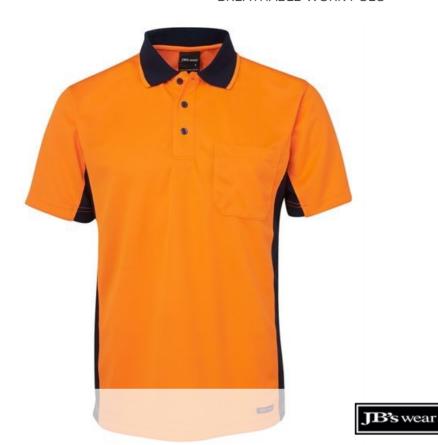

# HI VIS S/S SPORT POLO

## 6SPHS

BREATHABLE WORK POLO

#### Available Colours:

Lime/Navy

Orange/Navy

### Details

- > 100% Polyester for durability
- > 160gsm micro mesh fabric
- JB's Dri™ moisture wicking fabric designed to help keep you cool and dry
- > Complies with Standards AS/NZS 4602:1999
- > Reinforced chest pocket with pen insert
- > Straight hem with side splits
- > Easy care fabric
- > Quick drying