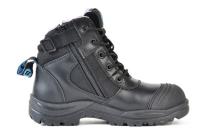

# **DAKOTA**

## Description

Premium ladies zip sided lace-up ankle boot with steel safety toecap.

## **BOOT DETAILS**

| Industry        | Mining, Construction,<br>Landscaping |
|-----------------|--------------------------------------|
| Construction    | Injected                             |
| Upper Material  | Full Grain Leather                   |
| Lining Material | Cambrelle                            |
| Insole          | Polyurethane                         |
| Safety Toe Cap  | Steel                                |
| Midsole         | Polyurethane                         |
| Outsole         | Rubber                               |