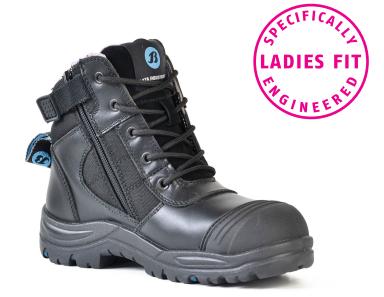

# **DAKOTA**

#### Range

Ladies

#### Colour

Black

## Description

Premium ladies zip sided lace-up ankle boot with steel safety toecap.

## **BOOT DETAILS**

| Industry        | Mining, Construction,<br>Landscaping |
|-----------------|--------------------------------------|
| Construction    | Injected                             |
| Upper Material  | Full Grain Leather                   |
| Lining Material | Cambrelle                            |
| Insole          | Polyurethane                         |
| Safety Toe Cap  | Steel                                |
| Midsole         | Polyurethane                         |
| Outsole         | Rubber                               |