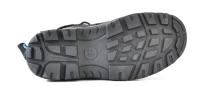

## **BOOT DETAILS**

| Industry        | Mining, Construction,<br>Landscaping |
|-----------------|--------------------------------------|
| Construction    | Injected                             |
| Upper Material  | Full Grain Leather                   |
| Lining Material | Cambrelle                            |
| Insole          | Polyurethane                         |
| Safety Toe Cap  | Steel                                |
| Midsole         | Polyurethane                         |
| Outsole         | Rubber                               |

### **Heat Resistant Rubber Outsole**

Durable outsole can withstand extremely high temperatures of up to 300°C.