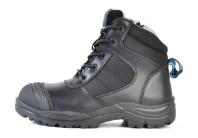

# **DAKOTA**

## Description

Premium ladies zip sided lace-up ankle boot with steel safety toecap.

## **BOOT DETAILS**

| Industry        | Mining, Construction,<br>Landscaping |
|-----------------|--------------------------------------|
| Construction    | Injected                             |
| Upper Material  | Full Grain Leather                   |
| Lining Material | Cambrelle                            |
| Insole          | Polyurethane                         |
| Safety Toe Cap  | Steel                                |
| Midsole         | Polyurethane                         |
| Outsole         | Rubber                               |