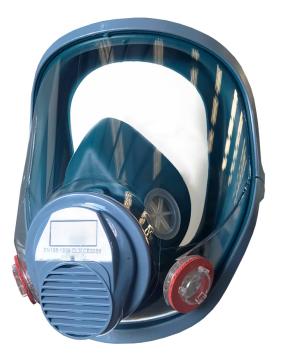

# FULL FACE SILICONE RESPIRATORY MASK

SKU: 20BTFF Categories: <u>Respiratory Protection</u>, <u>Reusable</u> <u>Masks</u> Pack Quantity 1 Sizes M, L

## **PRODUCT DESCRIPTION**

This full-face mask is part of the Barrier Tec reusable respiratory masks range. It has been designed to protect its wearer from the inhalation and facial contact of airborne contaminants

#### CONTENTS

- Silicone Full Face Mask
- 1x Replaceable tear-off lens cover

#### FEATURES

- Light weight, high quality silicone material, providing comfort and durability
- Reusable Easy to clean and maintain
- Fully adjustable harness for a secure, comfortable fit
- Anti-scratch, anti-fog lens with wide field of vision
- Lower breathing resistance with twin filter design
- Center adapter directs exhaled breath downward, away from the lens
- Simple, secure bayonet filter attachment system
- Protects against airborne contaminants when used with Barrier Tec filters sold separately
- Comes with 1 replacement tear off lens cover with the option to buy more (21BTLC)
- Available in sizes medium & large