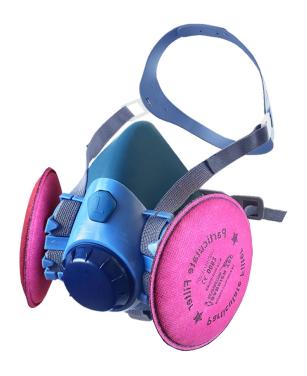

#### PRODUCT DESCRIPTION

This half-face welding/asbestos kit is part of the Barrier Tec reusable respiratory masks range. The P3 particulate filters protect the wearer against the inhalation of a range of mechanically generated particles from steel, wood or concrete.

#### KIT CONTENTS

- Silicone Half Face Mask
- P3 Particulate Filters x2