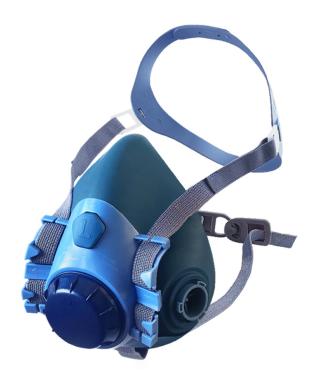

### HALF FACE SILICONE RESPIRATORY MASK

SKU: 21BTHF

Categories: Respiratory Protection, Reusable

<u>Masks</u>

Pack Quantity 1

Sizes M, L

#### PRODUCT DESCRIPTION

This half-face mask is part of the Barrier Tec reusable respiratory masks range. It has been designed to protect its wearer from the inhalation of airborne contaminants

### **FEATURES**

- · Light weight silicone material, providing comfort and durability
- Reusable Easy to clean and maintain
- Fully adjustable harness for a secure, comfortable fit
- Low profile slim design for a clear field of vision and the option of being used with goggles
- Lower breathing resistance with twin filter design
- · Large exhalation valve cover directing moisture downward to minimize fogging
- Simple, secure bayonet filter attachment system
- Protects against airborne contaminants when used with Barrier Tec filters sold separately
- Available in sizes medium & large