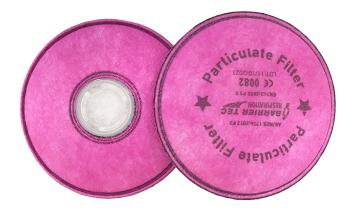

# P3 FILTERS TO FIT BARRIER TEC REUSABLE RESPIRATORS

**SKU:** 21BTP3

Categories: Respiratory Protection, Reusable

<u>Masks</u>

Pack Quantity 1 Pair

#### PRODUCT DESCRIPTION

These P3 particular filters are part of the Barrier Tec reusable respiratory masks range. When fitted to a Barrier Tec full face respirator mask, these high filtration efficiency particulate filters protect against a range of mechanically and/or thermally generated particles from wood, steel or concrete.

#### **CONTENTS**

• P3 Particulate Filters - 1 Pair