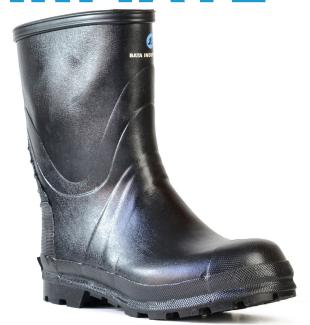

# Range

**Rubber Gumboots** 

### Colour

Black

# Description

Heavy duty non-safety rubber gumboot.

# **BOOT DETAILS**

| Industry        | Agriculture, Construction,<br>Landscaping, Farming,<br>Forestry, Mining |
|-----------------|-------------------------------------------------------------------------|
| Construction    | Vulcanised                                                              |
| Upper Material  | Rubber                                                                  |
| Lining Material | Canvas                                                                  |
| Insole          | Polyurethane                                                            |
| Safety Toe Cap  | N/A                                                                     |
| Midsole         | Rubber                                                                  |
| Outsole         | Rubber                                                                  |