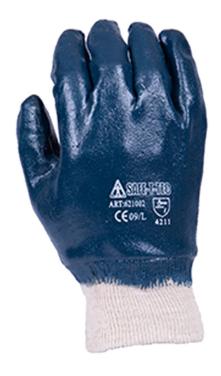

#### **FEATURES**

- Fully coated with heavy duty blue nitrile coating
- Jersey cotton liner with knitted wrist prevents debris entering glove.
- Excellent resistance to oils, chemicals and grease