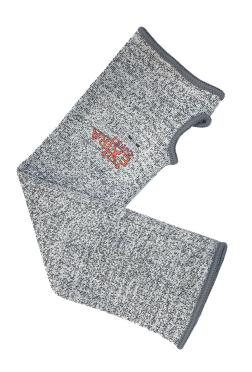

## **EXTRA CUT 5 SLEEVE**

SKU: 652005 Categories: <u>Cut Resistant</u>, <u>Hand Protection</u>, <u>PPE</u> Carton Quantity 120 Pack Quantity 12

### FEATURES

- Made from a HPPE (high performance Polyethylene) Cut 5 resistant liner
- Level 5 cut resistance in accordance to EN388
- Combining cut protection with comfort, flexibility and dexterity
- Protects your wrists and forearms from cuts when when handling knives, glass or other sharp objects
- 16" cut resistant sleeve, with thumb hole (40cm)
- Lint free and washable for convenience.