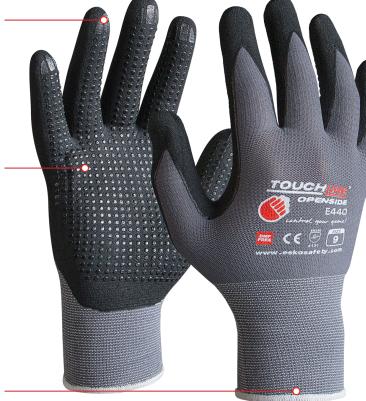

### TOUCHLINE GIOVES

E440HC - Openside Touchline Glove With Micro Dots E440PHC - Openside Touchline Glove

4131A X1XXXX

4131A

HEADER CARDED

Seamless 15-gauge polyamide/spandex shell knitted with the latest technology and coated with nitrile foam on the palm

E440HC

E440PHC

OPENSIDE

### PERFORMANCE FEATURES

- → Seamless 15-gauge polyamide/spandex shell knitted with the latest technology and coated with nitrile foam on the palm
- New nitrile foam coating technology provides excellent dexterity and a form fit for reduced fatigue, maximum comfort and control
- + Touchscreen sensitive (E440PHC)
- + Header carded for retail display
- + Sizes 7-11