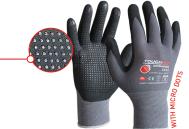

### TOUCHLINE GIOVES

E440HC - Openside Touchline Glove With Micro Dots E440PHC - Openside Touchline Glove

4131A X1XXXX

4131A

HEADER CARDED

Seamless 15-gauge polyamide/spandex shell knitted with the latest technology and coated with nitrile foam on the palm

E440HC

E440PHC

OPENSIDE