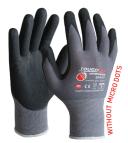

### TOUCHLINE GIOVES

E440HC - Openside Touchline Glove With Micro Dots E440PHC - Openside Touchline Glove

4131A X1XXXX

4131A

HEADER CARDED

Seamless 15-gauge polyamide/spandex shell knitted with the latest technology and coated with nitrile foam on the palm

E440HC

E440PHC

OPENSIDE