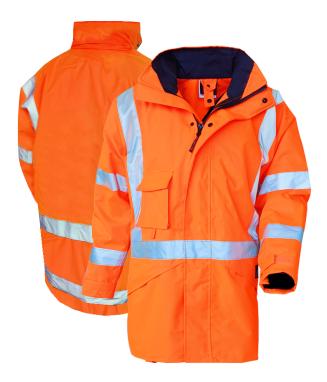

## TTMC ESSENTIALS FULL ORANGE WATERPROOF JACKET DN

SKU: 801061 Categories: <u>Clothing</u>, <u>Jackets</u>, <u>Rain Workwear</u>, <u>TTMC</u> Sizes S, M ,L, XL, 2XL, 3XL, 4XL, 6XL, 8XL

#### FABRIC

**Colourway** Orange **Made from** Breathable 300D Oxford Polyester/ PU coated fabric with PU membrane. Taffeta Lining

#### **FEATURES**

- Navy cotton lining and an orange mesh lining
- Waterproof durability standard water column: 12,000mm
- Fully concealed hood
- Heat-sealed seams and seamless shoulder design
- Storm cuffs that are Velcro adjustable, cell phone & pen front breast pocket with dual side internal pockets
- Full-length zip front
- Reflective tape in 'belt and braces' configuration