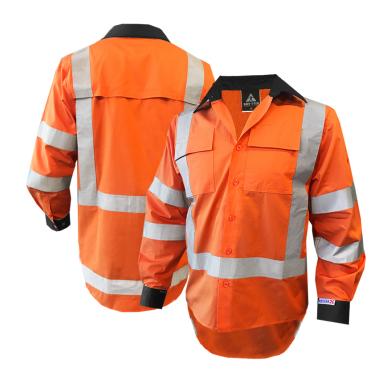

#### **FABRIC**

Colourway TTMC-W orange with black trims and reflective tape

**Made From** 155gsm durable and lightweight RIPSTOP cotton – RIPSTOP cotton is constructed using a reinforcing technique making it more resistant to tearing & ripping than classic cotton garments

### **FEATURES**

- TTMC-W compliant long sleeve shirt in orange
- 100% Light weight 155gsm RIPSTOP cotton
- Reflective tape in a belt and brace tape configuration
- 2 reflective tape arm bands on each sleeve for added visibility
- Orange button down front and cuffs
- 2 large front pockets with pen pocket Velcro closures
- Contrast navy front work panels and cuffs for protection against dirt soiling
- Ventec breathable under arm ventilation and rear yoke ventilation to allow effective moisture release