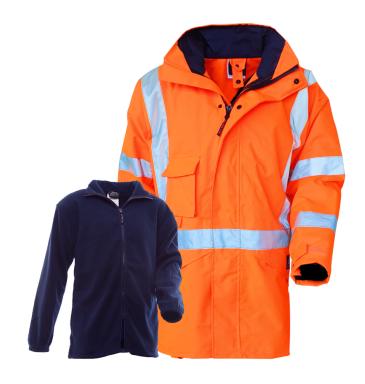

## TTMC FLEECE LINED ESSENTIALS FULL ORANGE WATERPROOF JACKET DN

**SKU:** 801161

Categories: Clothing, Jackets, Rain Workwear,

Sizes S, M ,L, XL, 2XL, 3XL, 4XL, 6XL, 8XL

## PRODUCT DESCRIPTION

Essentials Jacket with Polar Fleece Liner.

The liner can be removed for easy washing. The jacket can be used without the fleece. Jacket:

300D breathable polyester/ PU coated membrane with taffeta lining.

Waterproof and heat sealed seams with seamless shoulder design for total waterproofness.

Fully concealed hood in back of the neck. Storm cuffs with adjustable cuff tabs, cell phone and pen breast pockets with dual side pockets and internal pockets.

REFLEX reflective tape.

Waterproof durability standard water column: mm H2O 12,000mm,

Breathability:4000 g/m2, 24 hr.

Complies with AS/NZS: 4399, AS/NZS: 4602.1:2011, AS/NZS: 1906.4:2010. TTMC-W

Fleece:

Made from 280gsm Polar Fleece.

Full zipper front and elastic cuffs.

Zips into Essential Rain Jackets with loops at the end of each sleeve to secure.

NOTE: Transitioning into X-BACK with new segmented heat-press tape